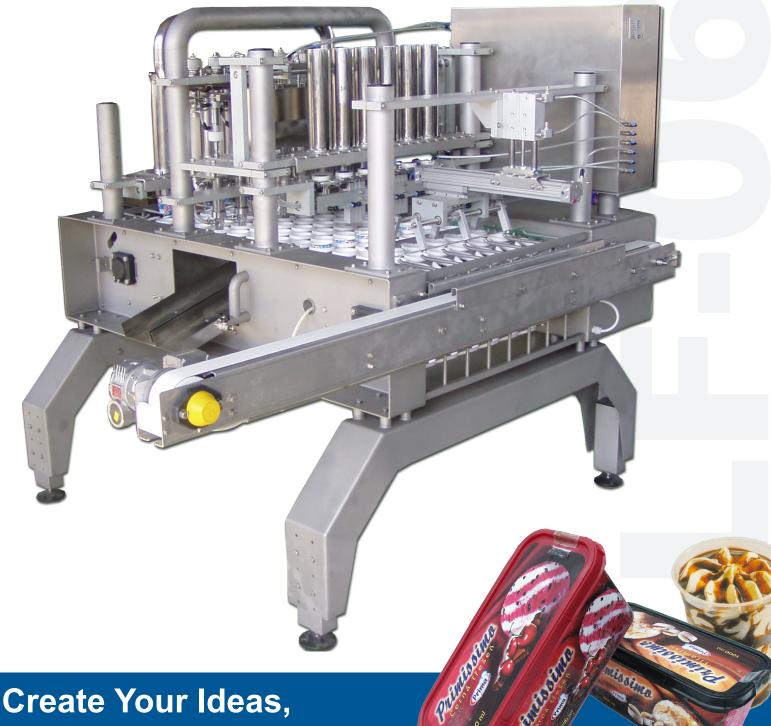

# **LF-06/08** Linear filling machine

Capacity 6000 - 8000 pcs/h

We Will Find Solutions!

# LF-06/08 semiautomatic filling machine for cups & cones

Capacity:

LF06 - 6 000 pcs/h max. LF08 - 8 000 pcs/h max.

Max diameter of cup: 95 mm

#### **Complet with:**

- Strong stainless steel frame with adjustable legs.
- Set of lamellas with 6/8 holes for plastic holders (one type of holder included).
- Step-by-step pneumatic lamella driver.
- Electronic control panel in IP 65 protection rate, made od AISI 316 staineless steel with electric elements and controls.
- Operator panel 8" LCD touch screen. Screens and labels in english language.
- Filling station made of 6/8 time-elapse filling heads, single color, with adjustable filling volume. Vertical movement of filling station on pneudriver (servodriver on request).
- Lifting station on outlet, for easy discharge of finished products.
- Central PLC computer OMRON.
- Pneumatic components FESTO.