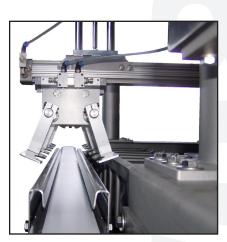

#### **Complet with:**

- Strong stainless steel frame with adjustable legs.
- Set of lamellas with 6/8 holes for plastic holders (one type of holder included).
- Step-by-step pneumatic lamella driver.
- Electronic control panel in IP 65 protection rate, made od AISI 316 staineless steel with electric elements and controls.
- Operator panel 8" LCD touch screen. Screens and labels in english language.
- Filling station made of 6/8 time-elapse filling heads, single color, with adjustable filling volume. Vertical movement of filling station on pneudriver (servodriver on request).
- Lifting station on outlet, for easy discharge of finished products.
- Central PLC computer OMRON.
- Pneumatic components FESTO.