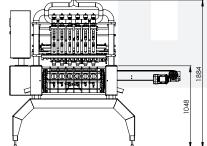

#### **Complet with:**

- Strong stainless steel frame with adjustable legs.
- Set of lamellas with 6/8 holes for plastic holders (one type of holder included).
- Step-by-step pneumatic lamella driver.
- Electronic control panel in IP 65 protection rate, made od AISI 316 staineless steel with electric elements and controls.
- Operator panel 8" LCD touch screen. Screens and labels in english language.
- Filling station made of 6/8 time-elapse filling heads, single color, with adjustable filling volume. Vertical movement of filling station on pneudriver (servodriver on request).
- Lifting station on outlet, for easy discharge of finished products.
- Central PLC computer OMRON.
- Pneumatic components FESTO.