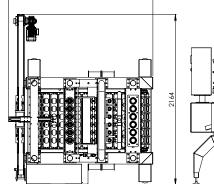

#### **Complet with:**

- Strong stainless steel frame with adjustable legs.
- Set of lamellas with 6/8 holes for plastic holders (one type of holder included).
- Step-by-step pneumatic lamella driver.
- Electronic control panel in IP 65 protection rate, made od AISI 316 staineless steel with electric elements and controls.
- Operator panel 8" LCD touch screen. Screens and labels in english language.
- Filling station made of 6/8 time-elapse filling heads, single color, with adjustable filling volume. Vertical movement of filling station on pneudriver (servodriver on request).
- Lifting station on outlet, for easy discharge of finished products.
- Central PLC computer OMRON.
- Pneumatic components FESTO.